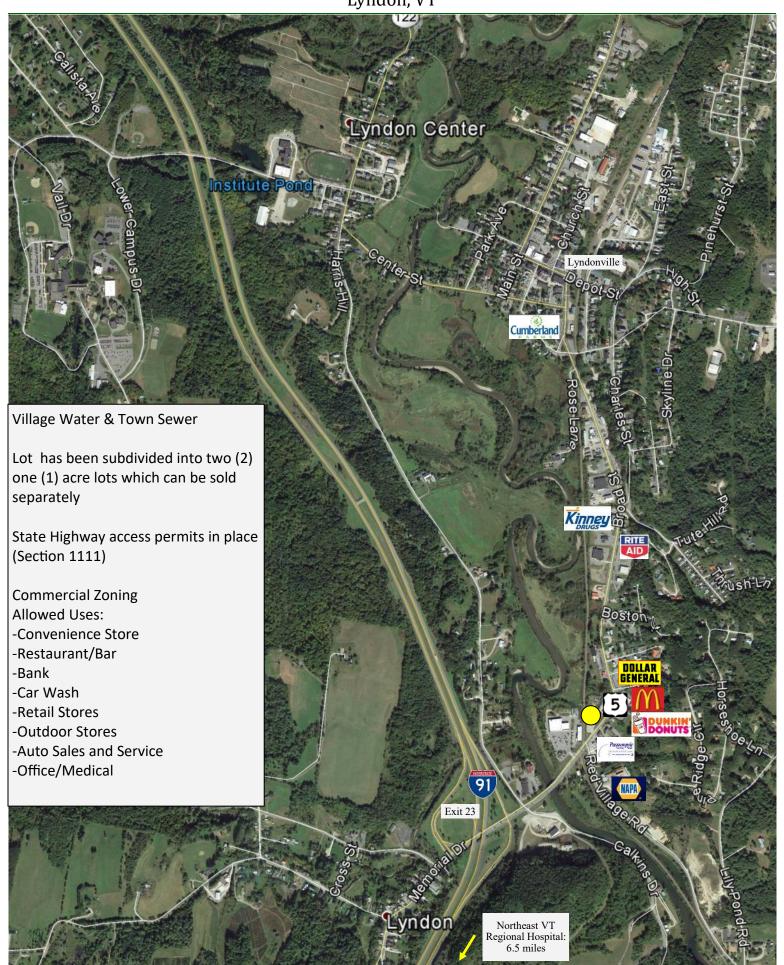

#### Features:

• Building Size: 6,000 SF

• 0.3 Miles from I-91 Exit 23

13,300 ADT

 Highway access permits in place

Surrounding Uses:

McDonalds

Passumpsic Bank

Dollar General

Rite Aid

Kinney Drugs

White's Market

Hotel

**Contact information** 

Jeff Nick

NAI J.L. Davis Realty Direct: (802) 876-6923 jeff@jeffnick.com www.jldavisrealty.com 45 Broad St Lyndon, VT