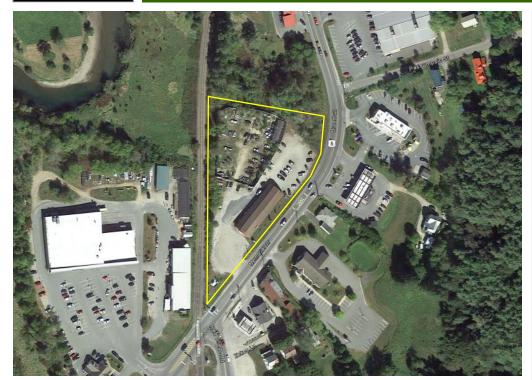

#### Option A:

Sale Price: \$675,000Lot Size: 2 acres +/-

#### Option B:

Sale Price: \$350,000Lot Size: 1 acre

#### Features:

• Building Size: 6,000 SF

• 0.3 Miles from I-91 Exit 23

13,300 ADT

 Highway access permits in place

Surrounding Uses:

McDonalds

Passumpsic Bank