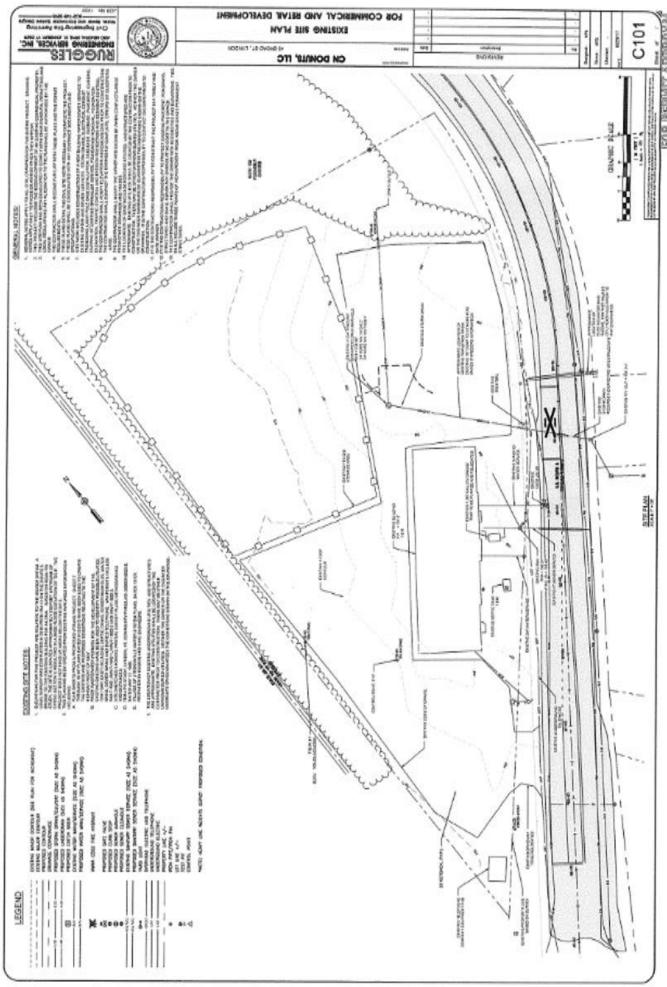

#### Option A:

Sale Price: \$675,000Lot Size: 2 acres +/-

#### Option B:

Sale Price: \$350,000Lot Size: 1 acre

#### Features:

• Building Size: 6,000 SF

• 0.3 Miles from I-91 Exit 23

13,300 ADT

 Highway access permits in place

Surrounding Uses:

McDonalds

Passumpsic Bank