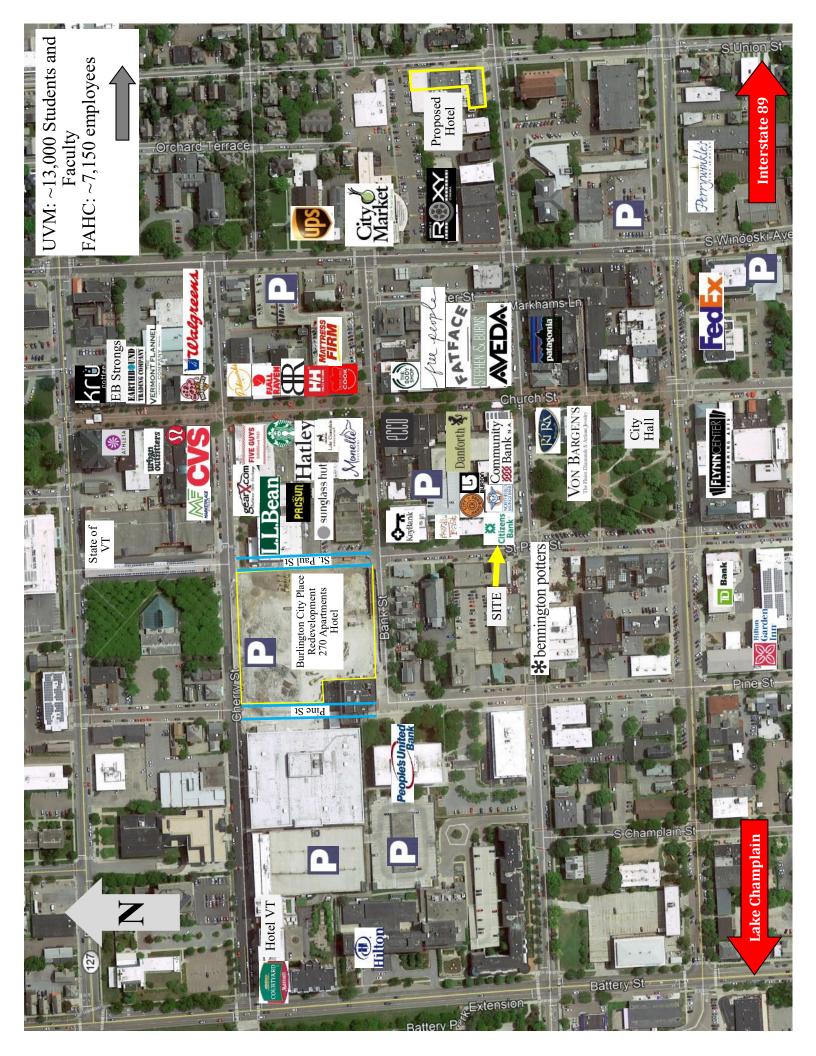

## OFFICE SPACE FOR LEASE 148 College St, Burlington, VT

J.L. Davis Realty

Commercial Real Estate Services, Worldwide. The information contained herein has been given to us by the owner of the property or other sources we deem reliable; we have no reason to doubt its accuracy, but we do not guarantee it. All information should be verified prior to pur-

chase or lease.

Space Available: 4,600 SF

Looking for unique office space with lots of character? Look no further. This suite has high ceilings, lake views, and is teeming with Burlington charm.

Features:

- High Ceilings
- Historic Building
- Fully Furnished
- Private kitchenette
- Highly Visible Building in the Heart of Downtown Burlington

**Rent: \$15.00/SF NNN** 

NNN: \$5.06/SF (est.) CALL FOR DETAILS!