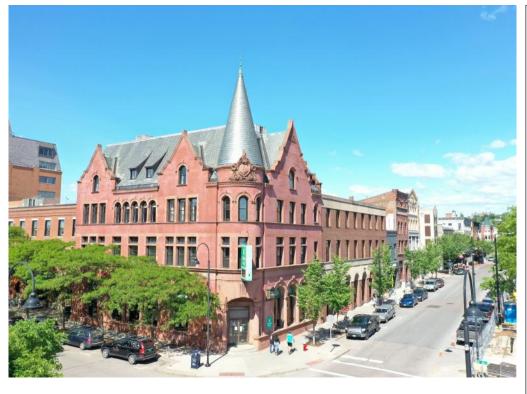

## OFFICE SPACE FOR LEASE 148 College St, Burlington, VT

J.L. Davis Realty

Commercial Real Estate Services, Worldwide. The information contained herein has been given to us by the owner of the property or other sources we deem reliable; we have no reason to doubt its accuracy, but we do not guarantee it. All information should be verified prior to pur-

chase or lease.

Space Available: 4,600 SF

Looking for unique office space with lots of character? Look no further. This suite has high ceilings, lake views, and is teeming with Burlington charm.

Features:

- High Ceilings
- Historic Building
- Fully Furnished
- Private kitchenette
- Highly Visible Building in the Heart of Downtown Burlington

**Rent: \$15.00/SF NNN** 

NNN: \$5.06/SF (est.) CALL FOR DETAILS!