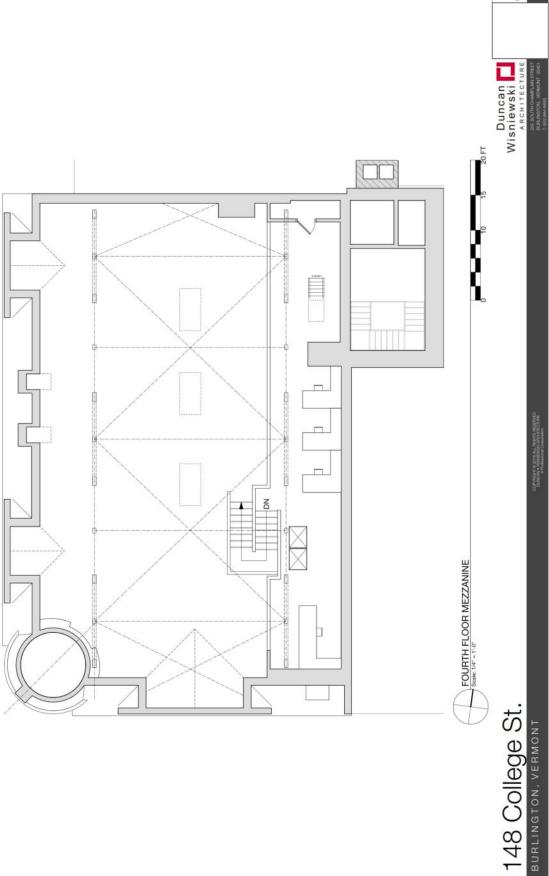

chase or lease.

Space Available: 4,600 SF

Looking for unique office space with lots of character? Look no further. This suite has high ceilings, lake views, and is teeming with Burlington charm.

Features: