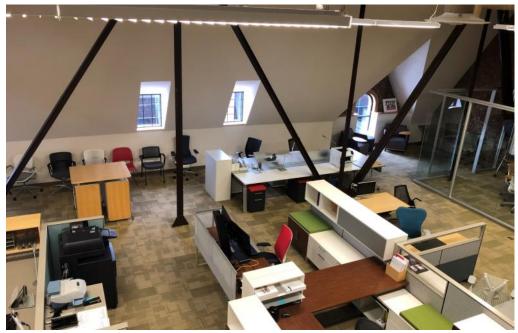

chase or lease.

Space Available: 4,600 SF

Looking for unique office space with lots of character? Look no further. This suite has high ceilings, lake views, and is teeming with Burlington charm.

Features:

- High Ceilings
- Historic Building
- Fully Furnished
- Private kitchenette
- Highly Visible Building in the Heart of Downtown Burlington

**Rent: \$15.00/SF NNN** 

NNN: \$5.06/SF (est.) CALL FOR DETAILS!