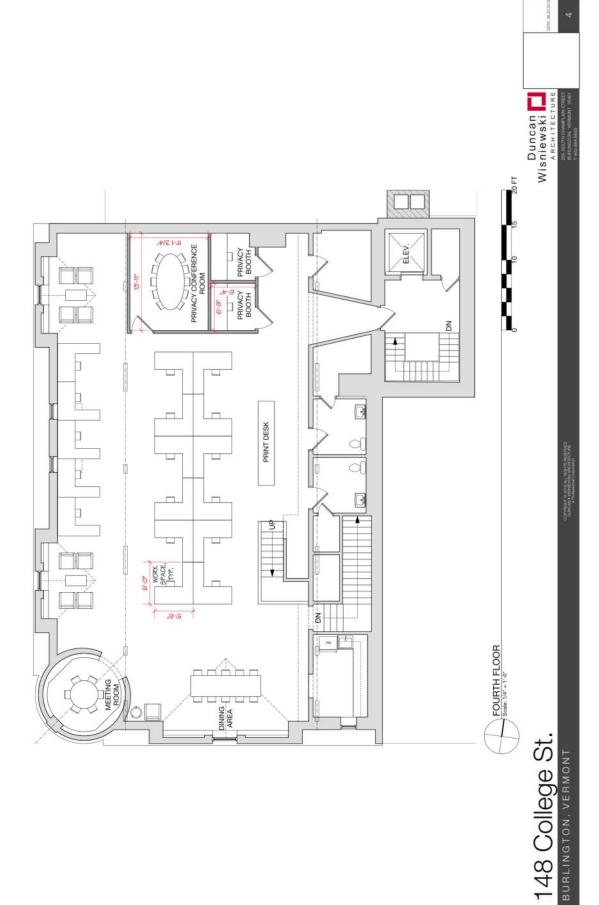

chase or lease.

Space Available: 4,600 SF

Looking for unique office space with lots of character? Look no further. This suite has high ceilings, lake views, and is teeming with Burlington charm.

Features: