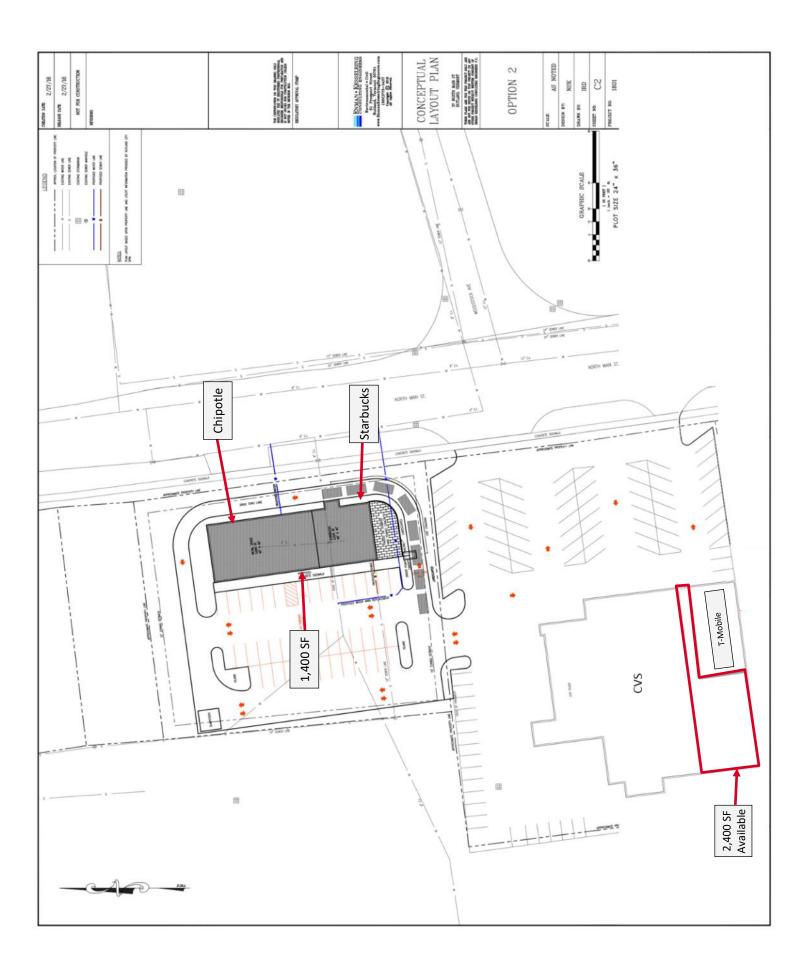

## **Building Information**

Size: 2,400 SF

## Features:

- Route 7 Exposure
- Signalized Intersection
- Traffic Count: 25,499 ADT
- Co-Tenants:
  - -CVS
  - -T-Mobile
  - -Starbucks
  - -Chipotle
- Nearby Retailers:
  - -Walgreens
  - -Five Guys
  - -Wendy's
  - -Burger King