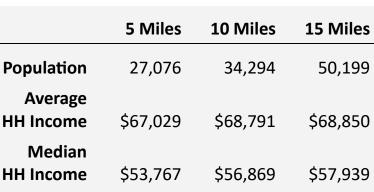

## PRIME RETAIL SPACE FOR LEASE 31 North Main Street Rutland, VT

**Intersection of Route 7 and Route 4 East** 















## **Building Information**

Size: 2,400 SF

## Features:

- Route 7 Exposure
- Signalized Intersection
- Traffic Count: 25,499 ADT
- Co-Tenants:
  - -CVS
  - -T-Mobile
  - -Starbucks
  - -Chipotle
- Nearby Retailers:
  - -Walgreens
  - -Five Guys
  - -Wendy's
  - -Burger King

Lease Rate: \$10.00/SF NNN

**CALL FOR DETAILS** 



Commercial Real Estate Services, Worldwide.

The information contained herein has been given to us by the owner of the property or other sources we deem reliable; we have no reason to doubt its accuracy, but we do not guarantee it. All information should be verified prior to purchase or lease.











Route 7 and Route 4, Rutland, VT