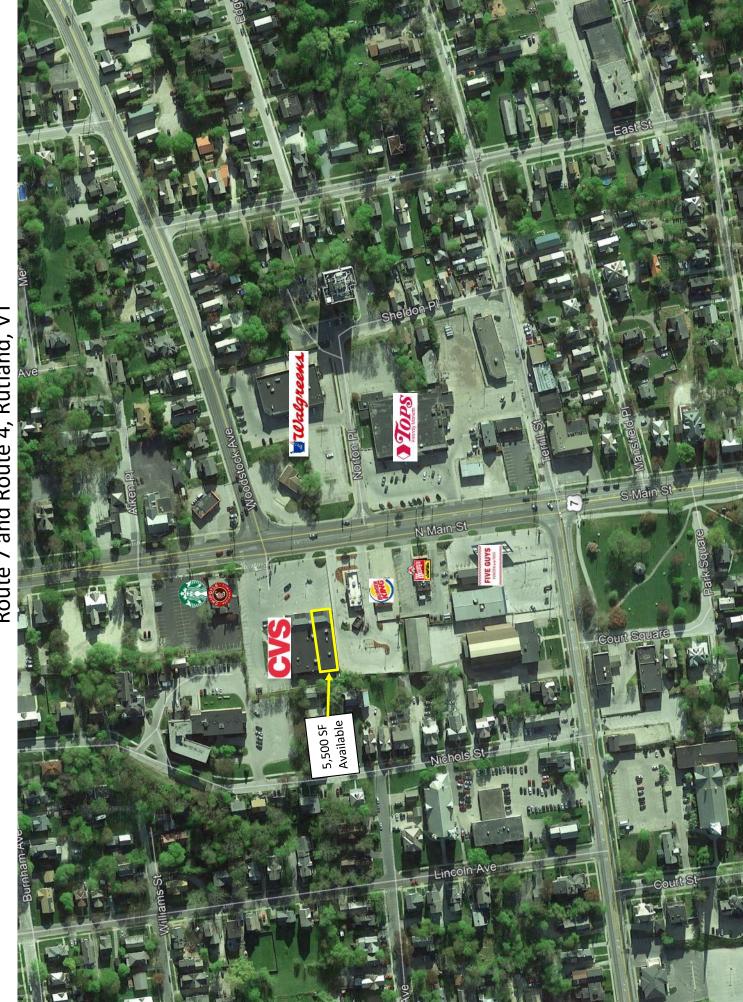

## PRIME RETAIL SPACE FOR LEASE 31 North Main Street Rutland, VT

**Intersection of Route 7 and Route 4 East** 

## Features:

- Route 7 Exposure
- Signalized Intersection
- Traffic Count: 25,499 ADT
- Co-Tenants:
  - -CVS
  - -T-Mobile
  - -Starbucks
  - -Chipotle
- Nearby Retailers:
  - -Walgreens
  - -Five Guys
  - -Wendy's
  - -Burger King

Route 7 and Route 4, Rutland, VT