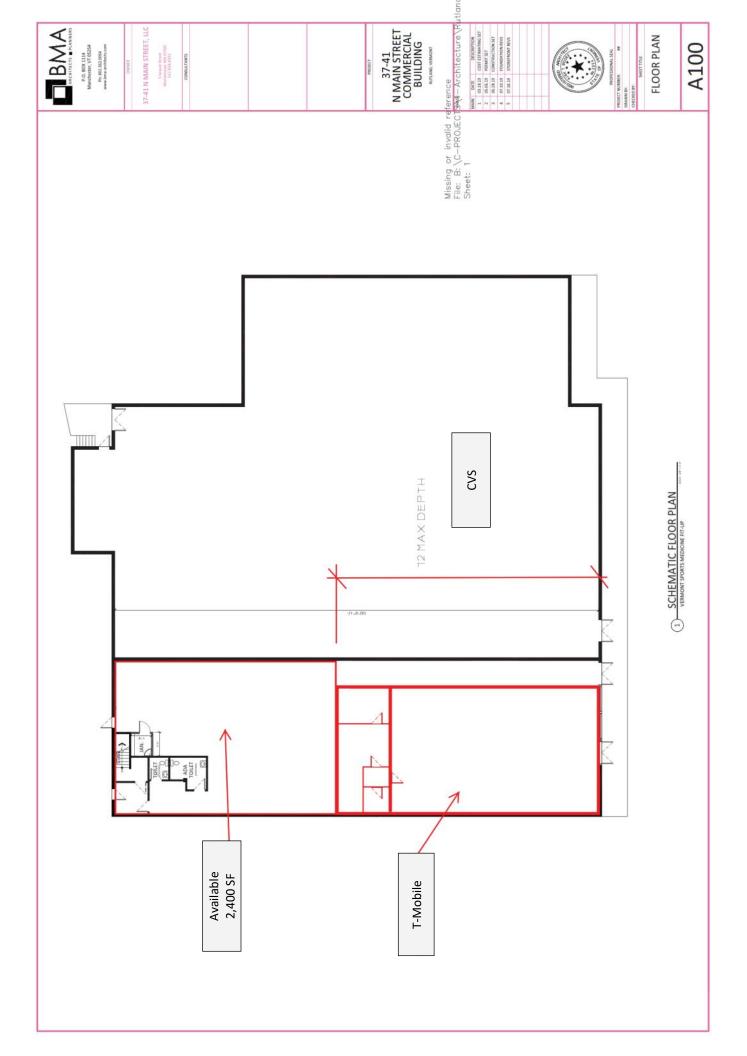

## **Building Information**

Size: 2,400 SF

## Features:

- Route 7 Exposure
- Signalized Intersection
- Traffic Count: 25,499 ADT
- Co-Tenants:
  - -CVS
  - -T-Mobile
  - -Starbucks
  - -Chipotle
- Nearby Retailers:
  - -Walgreens
  - -Five Guys
  - -Wendy's
  - -Burger King