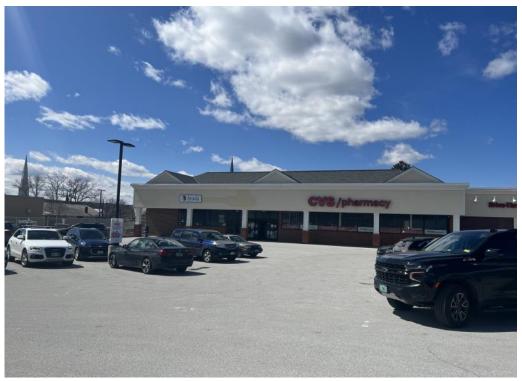

## PRIME RETAIL SPACE FOR LEASE 31 North Main Street Rutland, VT

**Intersection of Route 7 and Route 4 East** 

## Features:

- Route 7 Exposure
- Signalized Intersection
- Traffic Count: 25,499 ADT
- Co-Tenants:
  - -CVS
  - -T-Mobile
  - -Starbucks
  - -Chipotle
- Nearby Retailers:
  - -Walgreens
  - -Five Guys
  - -Wendy's
  - -Burger King