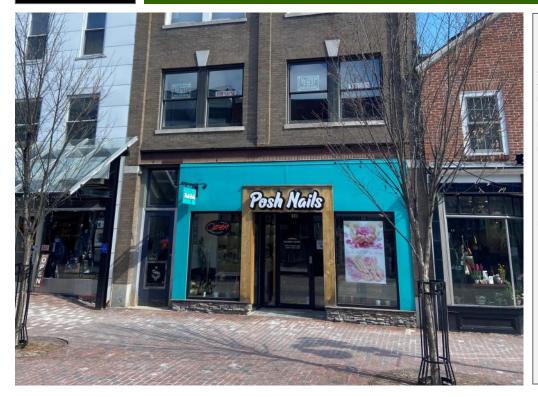

## RETAIL/OFFICE SPACE FOR LEASE 30 Church Street Burlington, VT

## Space Available: -650 SF

## Features:

- 2nd Floor
- Former Salon Space
- Potential Uses
  - Office
  - Retail
- Great Location on the Historic Church Street Marketplace

Lease Rate: \$1,200/Month NNN