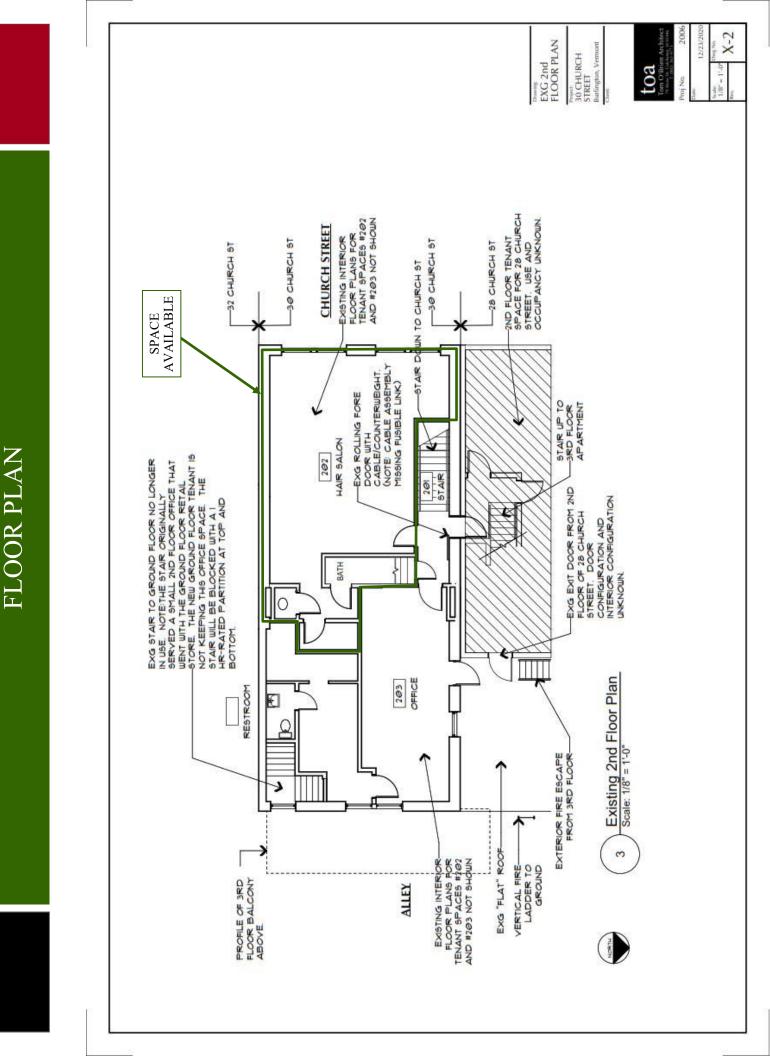

## Space Available: -650 SF

## Features:

- 2nd Floor
- Former Salon Space
- Potential Uses
  - Office
  - Retail
- Great Location on the Historic Church Street Marketplace

Lease Rate: \$1,200/Month NNN