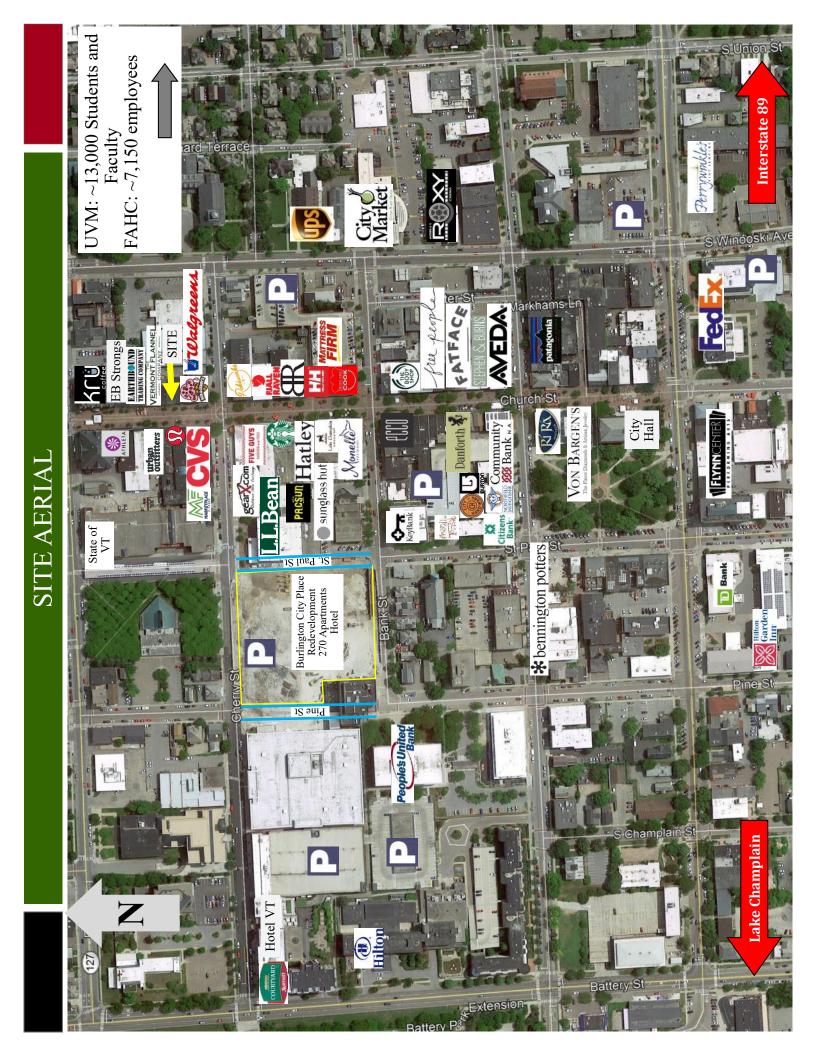

## RETAIL/OFFICE SPACE FOR LEASE 30 Church Street Burlington, VT

## Features:

- 2nd Floor
- Former Salon Space
- Potential Uses
  - Office
  - Retail
- Great Location on the Historic Church Street Marketplace

Lease Rate: \$1,200/Month NNN