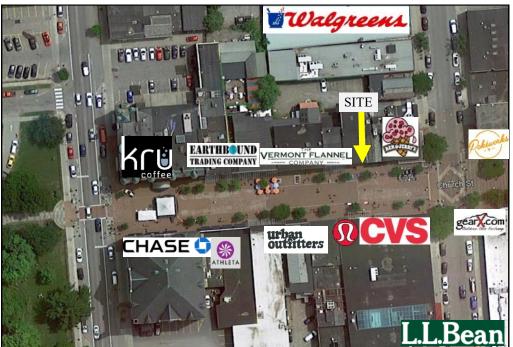

## RETAIL/OFFICE SPACE FOR LEASE 30 Church Street Burlington, VT

## Features:

- 2nd Floor
- Former Salon Space
- Potential Uses
  - Office
  - Retail
- Great Location on the Historic Church Street Marketplace

Lease Rate: \$1,200/Month NNN