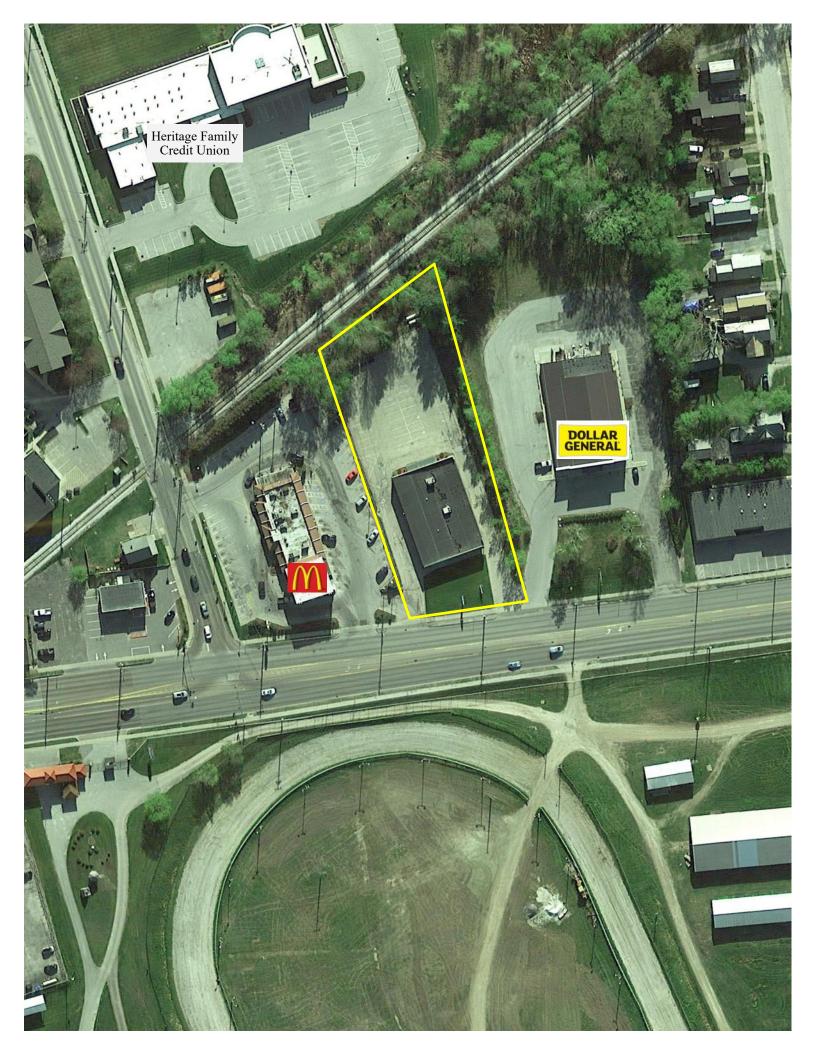

## RETAIL/OFFICE SPACE FOR SALE OR LEASE 190 SOUTH MAIN STREET RUTLAND, VT

## **Building Information**

Bldg Size: 7,000 SF

-4,000 SF For Lease

-3,000 SF Leased to Bayada

Lot Size: 0.91 acres

## Features:

- Great Exposure
- 35 Parking Spaces
- Kitchenette
- Ceilings: 8'
- ADA Compliant Bathrooms
- Heat: Propane Hot Air
- Numerous Commercial Uses Allowed
- Traffic Count: 22,205 ADT

**Sale Price**: \$995,000