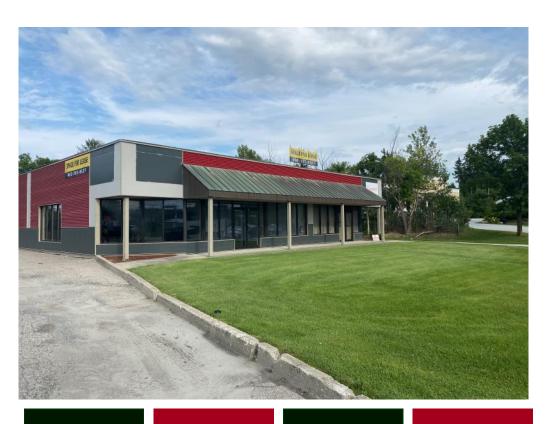

## RETAIL/OFFICE SPACE FOR SALE OR LEASE 190 SOUTH MAIN STREET RUTLAND, VT

## **Building Information**

Bldg Size: 7,000 SF

-4,000 SF For Lease

-3,000 SF Leased to Bayada

Lot Size: 0.91 acres

## Features:

- Great Exposure
- 35 Parking Spaces
- Kitchenette
- Ceilings: 8'
- ADA Compliant Bathrooms
- Heat: Propane Hot Air
- Numerous Commercial Uses Allowed
- Traffic Count: 22,205 ADT

**Sale Price**: \$995,000