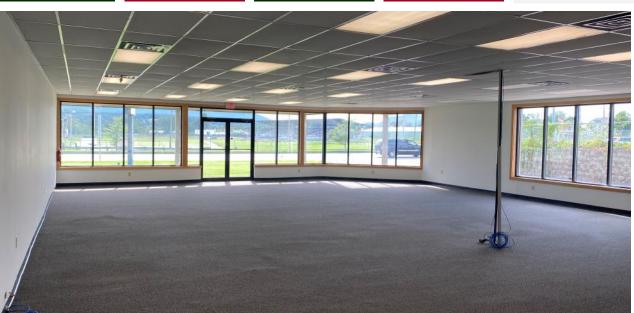

## **Building Information**

Bldg Size: 7,000 SF

-4,000 SF For Lease

-3,000 SF Leased to Bayada

Lot Size: 0.91 acres

## Features:

- Great Exposure
- 35 Parking Spaces
- Kitchenette
- Ceilings: 8'
- ADA Compliant Bathrooms
- Heat: Propane Hot Air
- Numerous Commercial Uses Allowed
- Traffic Count: 22,205 ADT

**Sale Price**: \$995,000