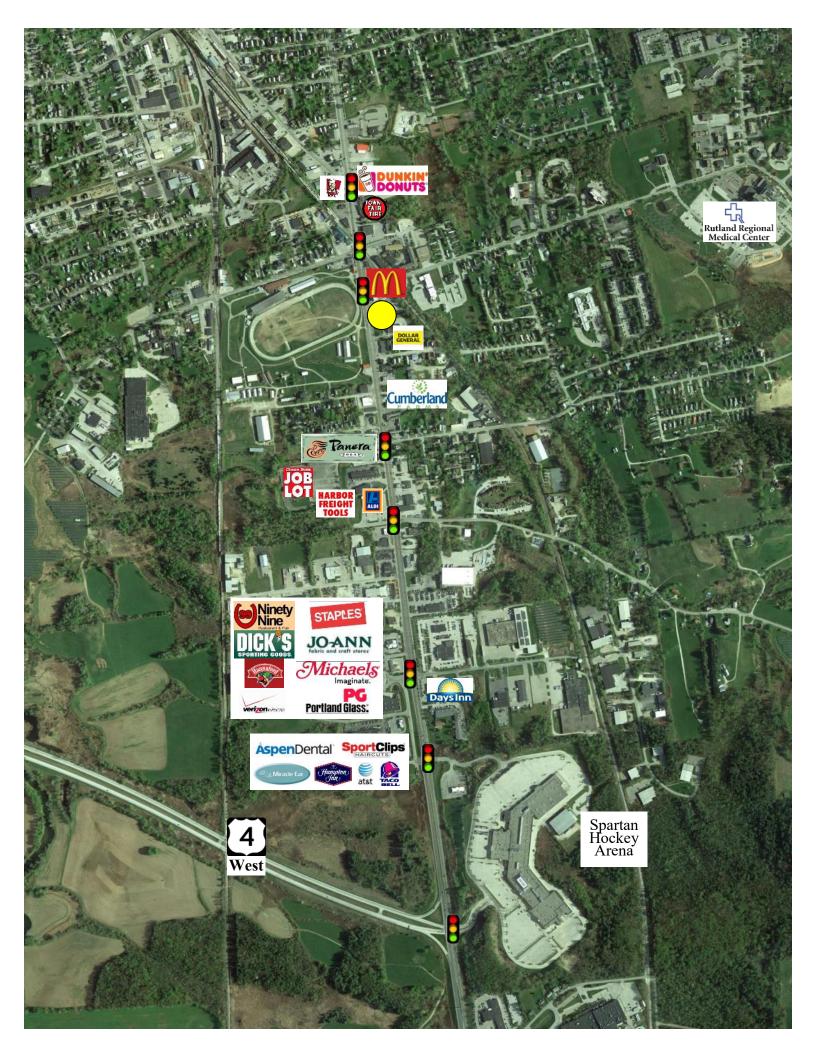

## RETAIL/OFFICE SPACE FOR SALE OR LEASE 190 SOUTH MAIN STREET RUTLAND, VT

## Features:

- Great Exposure
- 35 Parking Spaces
- Kitchenette
- Ceilings: 8'
- ADA Compliant Bathrooms
- Heat: Propane Hot Air
- Numerous Commercial Uses Allowed
- Traffic Count: 22,205 ADT

**Sale Price**: \$995,000