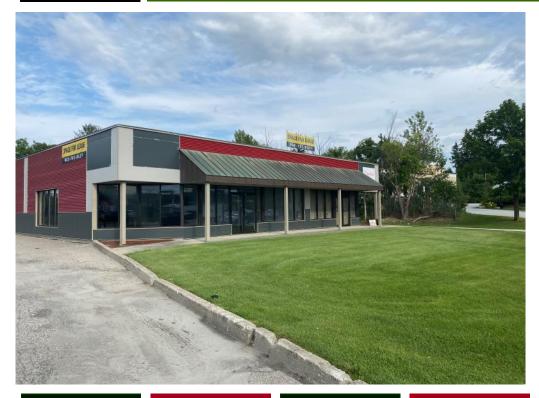

## RETAIL/OFFICE SPACE FOR SALE OR LEASE 190 SOUTH MAIN STREET RUTLAND, VT

## **Building Information**

Bldg Size: 7,000 SF

-4,000 SF For Lease

-3,000 SF Leased to Bayada

Lot Size: 0.91 acres

## Features:

- Great Exposure
- 35 Parking Spaces
- Kitchenette
- Ceilings: 8'
- ADA Compliant Bathrooms
- Heat: Propane Hot Air
- Numerous Commercial Uses Allowed
- Traffic Count: 22,205 ADT

**Sale Price**: \$995,000