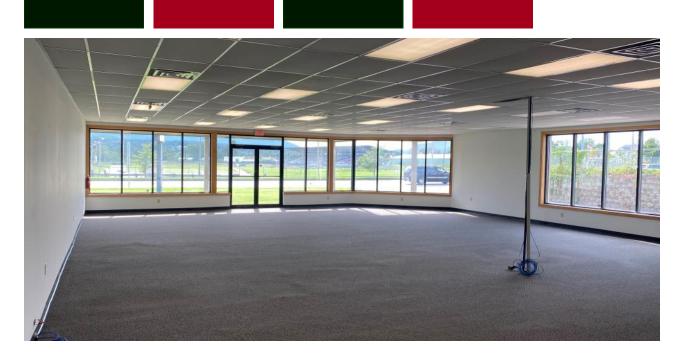

## **Building Information**

Bldg Size: 7,000 SF

-4,000 SF For Lease

-3,000 SF Leased to Bayada

Lot Size: 0.91 acres

## Features:

- Great Exposure
- 35 Parking Spaces
- Kitchenette
- Ceilings: 8'
- ADA Compliant Bathrooms
- Heat: Propane Hot Air
- Numerous Commercial Uses Allowed
- Traffic Count: 22,205 ADT

**Sale Price**: \$995,000