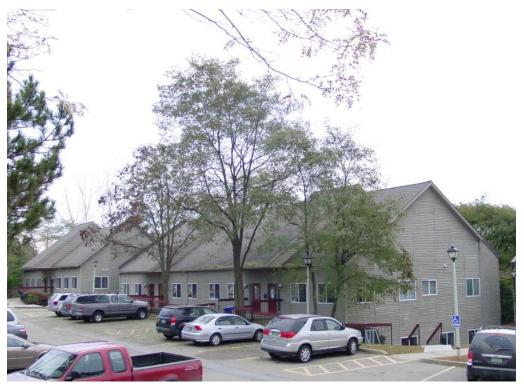

## For Lease General Office Space 1 Kennedy Dr., South Burlington, VT

Commercial Real Estate Services, Worldwide.

Space Size: 900 SF

## Features:

- Conveniently located office suites at the corner of Kennedy Dr. and Dorset St.
- Easy access to I-89, I-189,
   Shelburne Rd., and Williston Rd.
- Excellent visibility
- Ample parking
- Professional office complex
- Easy access to University Mall, Burlington International Airport, multiple restaurants and banks
- On Green Mountain Transit Bus Route