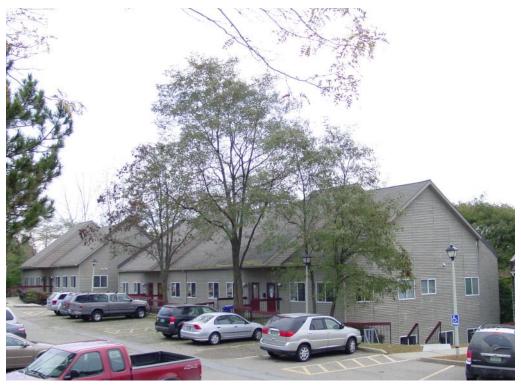

## For Lease

Medical or General Office Space 1 Kennedy Dr., South Burlington, VT

## Features:

- Conveniently located office suites at the corner of Kennedy Dr. and Dorset St.
- Easy access to I-89, I-189,
  Shelburne Rd., and Williston
  Rd.
- Excellent visibility
- Ample parking
- Professional office complex
- Easy access to University Mall, Burlington International Airport, multiple restaurants and banks
- On Green Mountain Transit
  Bus Route