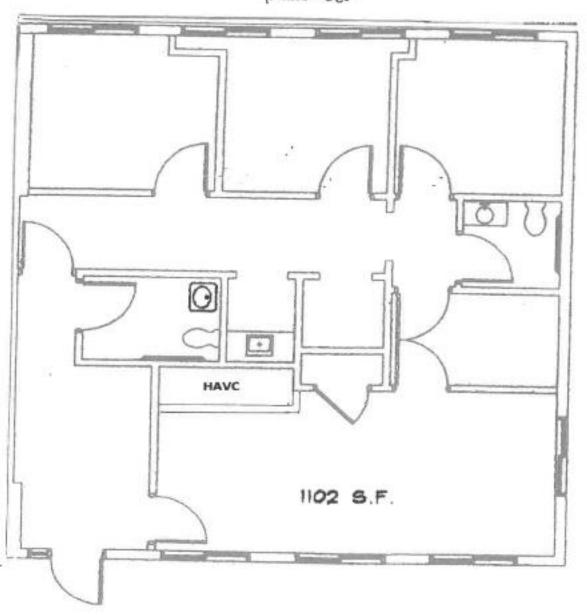

onveniently located office suites at the corner of Kennedy Dr. and Dorset St.
- Easy access to I-89, I-189,
  Shelburne Rd., and Williston
  Rd.
- Excellent visibility
- Ample parking
- Professional office complex
- Easy access to University Mall, Burlington International Airport, multiple restaurants and banks
- On Green Mountain Transit
  Bus Route

Lease Rate: \$1,750/month + gas heat & electric

**CALL FOR DETAILS** 











## J.L. Davis Realty

Commercial Real Estate Services, Worldwide.

The information contained herein has been given to us by the owner of the property or other sources we deem reliable; we have no reason to doubt its accuracy, but we do not guarantee it. All information should be verified prior to purchase or lease.

## One Kennedy Drive Office Complex Saite U7