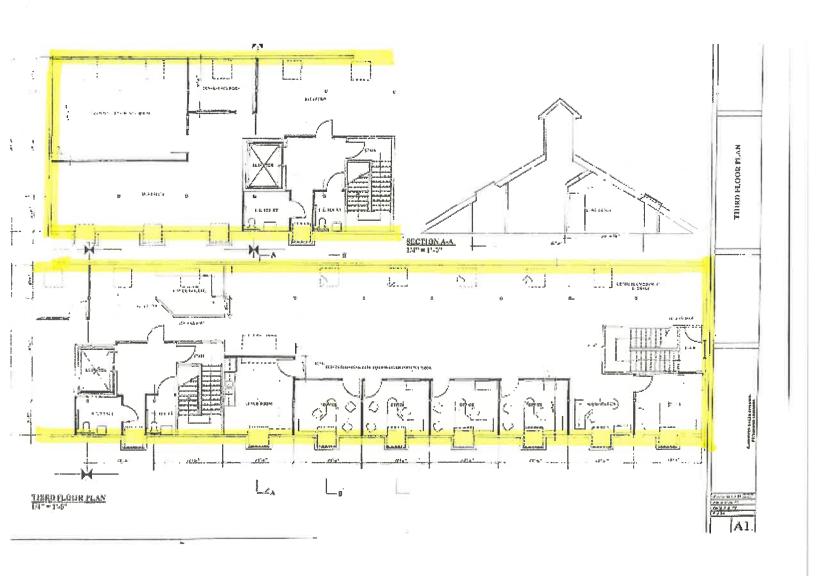

## TOP FLOOR OFFICE SPACE FOR LEASE GOODWIN-BAKER OFFICE BUILDING 65 MILLET STREET, RICHMOND

SIZE: 5,400 SF

## **FEATURES:**

- Beautiful office space on the 3rd Floor with several skylights!
- Historic office complex with professional office fit-up in a serene Vermont setting!
- Ample parking
- Easy walking distance to restaurants and services
- Located less than 2 miles to Interstate 89, Exit 11