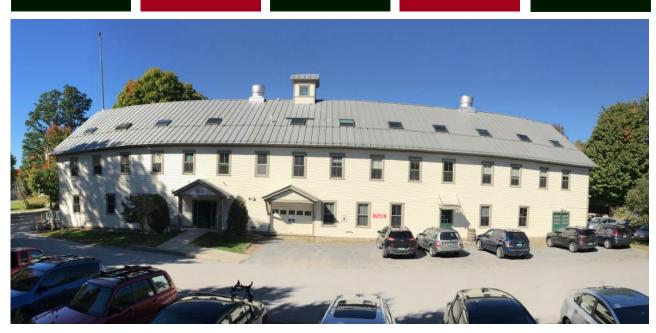

## TOP FLOOR OFFICE SPACE FOR LEASE GOODWIN-BAKER OFFICE BUILDING 65 MILLET STREET, RICHMOND

SIZE: 5,400 SF

## **FEATURES:**

- Beautiful office space on the 3rd Floor with several skylights!
- Historic office complex with professional office fit-up in a serene Vermont setting!
- Ample parking
- Easy walking distance to restaurants and services
- Located less than 2 miles to Interstate 89, Exit 11