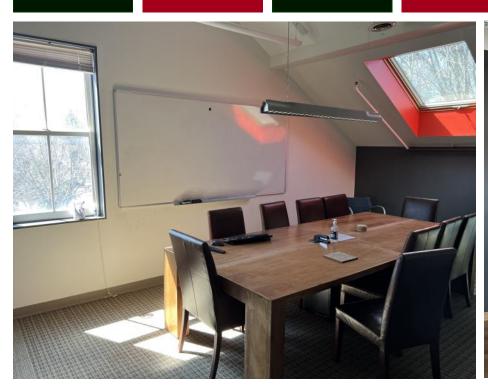

## TOP FLOOR OFFICE SPACE FOR LEASE GOODWIN-BAKER OFFICE BUILDING 65 MILLET STREET, RICHMOND

SIZE: 5,400 SF

## **FEATURES:**

- Beautiful office space on the 3rd Floor with several skylights!
- Historic office complex with professional office fit-up in a serene Vermont setting!
- Ample parking
- Easy walking distance to restaurants and services
- Located less than 2 miles to Interstate 89, Exit 11