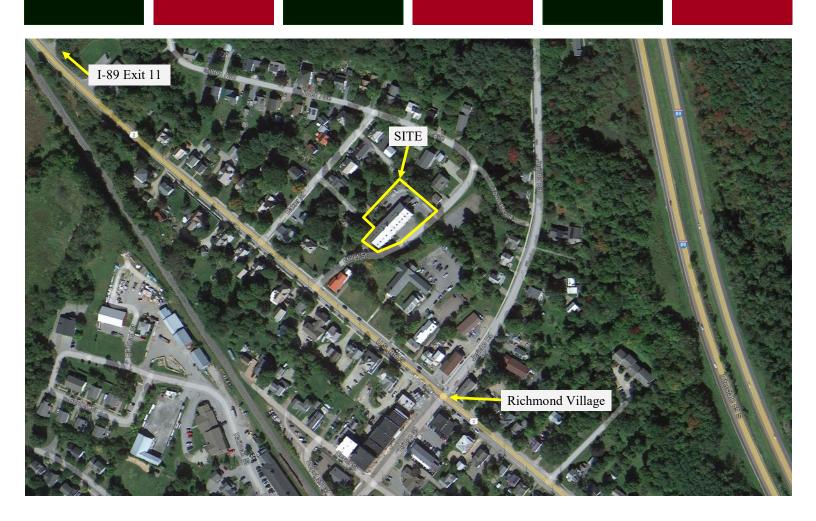

## **FEATURES:**

- Beautiful office space on the 3rd Floor with several skylights!
- Historic office complex with professional office fit-up in a serene Vermont setting!
- Ample parking
- Easy walking distance to restaurants and services
- Located less than 2 miles to Interstate 89, Exit 11