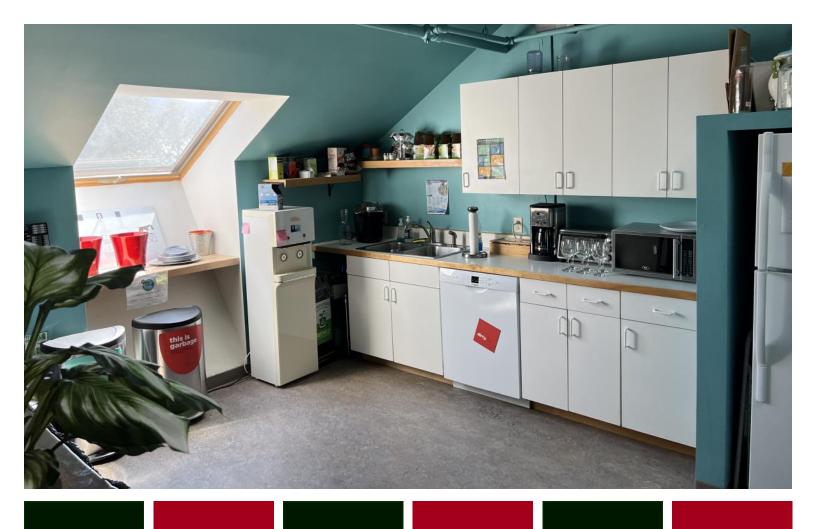

## TOP FLOOR OFFICE SPACE FOR LEASE GOODWIN-BAKER OFFICE BUILDING 65 MILLET STREET, RICHMOND

SIZE: 5,400 SF

## **FEATURES:**

- Beautiful office space on the 3rd Floor with several skylights!
- Historic office complex with professional office fit-up in a serene Vermont setting!
- Ample parking
- Easy walking distance to restaurants and services
- Located less than 2 miles to Interstate 89, Exit 11