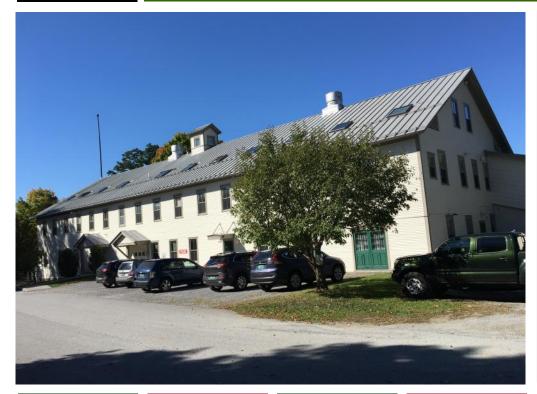

## TOP FLOOR OFFICE SPACE FOR LEASE GOODWIN-BAKER OFFICE BUILDING 65 MILLET STREET, RICHMOND

SIZE: 5,400 SF

## **FEATURES:**

- Beautiful office space on the 3rd Floor with several skylights!
- Historic office complex with professional office fit-up in a serene Vermont setting!
- Ample parking
- Easy walking distance to restaurants and services
- Located less than 2 miles to Interstate 89, Exit 11