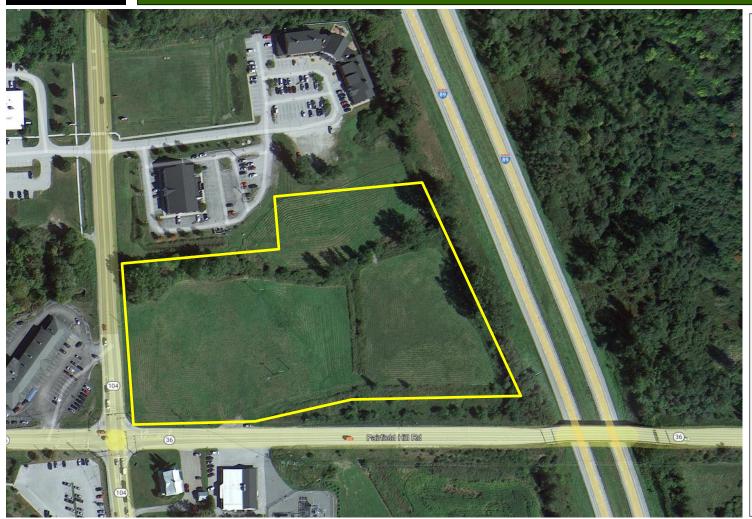

## FOR SALE LOT 1 & LOT 2 INTERSECTION OF ROUTES 36 & 104 ST. ALBANS, VT

Lot 1 (corner): 4 acres Lot 2: (Route 36): 4 acres

## Features:

- Highly visible location at the lighted intersection of Routes 36 & 104!
- Less than ¾ mile to Interstate 89, Exit
   19
- Many Permitted and Conditional Uses including Large Multi-Unit Residential
- Existing Municipal Water & Wastewater Allocation (2,791/gpd and 2,579/gpd)
- Existing State of Vermont Stormwater Discharge Permit

Zoning: Mixed Residential/ Commercial District

Sale Price: Lot 1 - \$750,000 Lot 2 - \$450,000 Both Lots - \$1.1 M