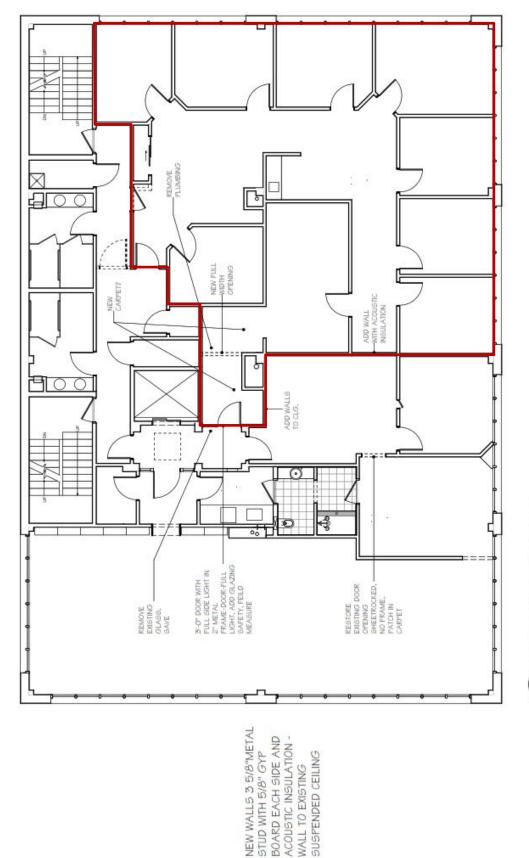

Plan

BOARD EACH SIDE AND ACOUSTIC INSULATION - WALL TO EXISTING SUSPENDED CEILING MODIFIED FLOOR PLAN

Scale: 1/8" = 1'-0"

## FINANCIAL PLAZA - 6TH FLOOR PLAN