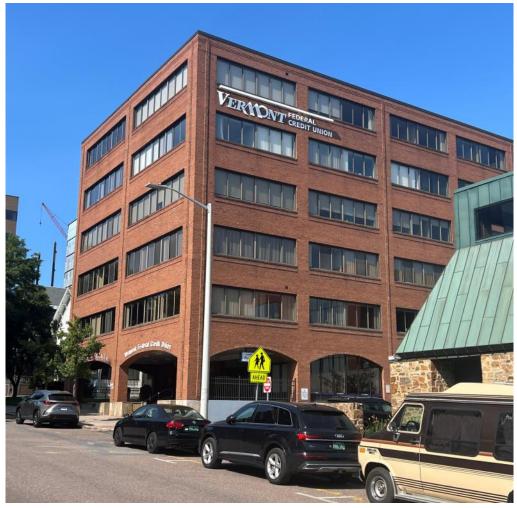

## OFFICE SPACE FOR LEASE 84 Pine St, 6th Floor, Burlington, VT

Space Available: 2,700 SF

## Features:

- 7 Offices
- Kitchenette
- Waiting Room
- Views of Downtown Burlington
- 6 Parking Spaces Available
- Highly Visible Building in the Heart of Downtown Burlington

**Rent: \$23.00/SF Gross + Electric** 