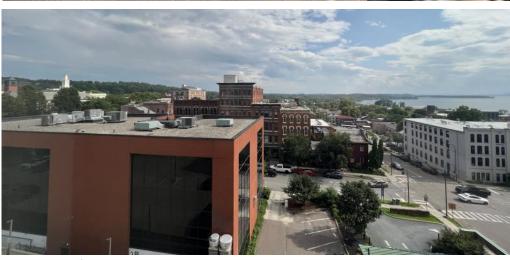

## Features:

- 7 Offices
- Kitchenette
- Waiting Room
- Views of Downtown Burlington
- 6 Parking Spaces Available
- Highly Visible Building in the Heart of Downtown Burlington

**Rent: \$23.00/SF Gross + Electric** 