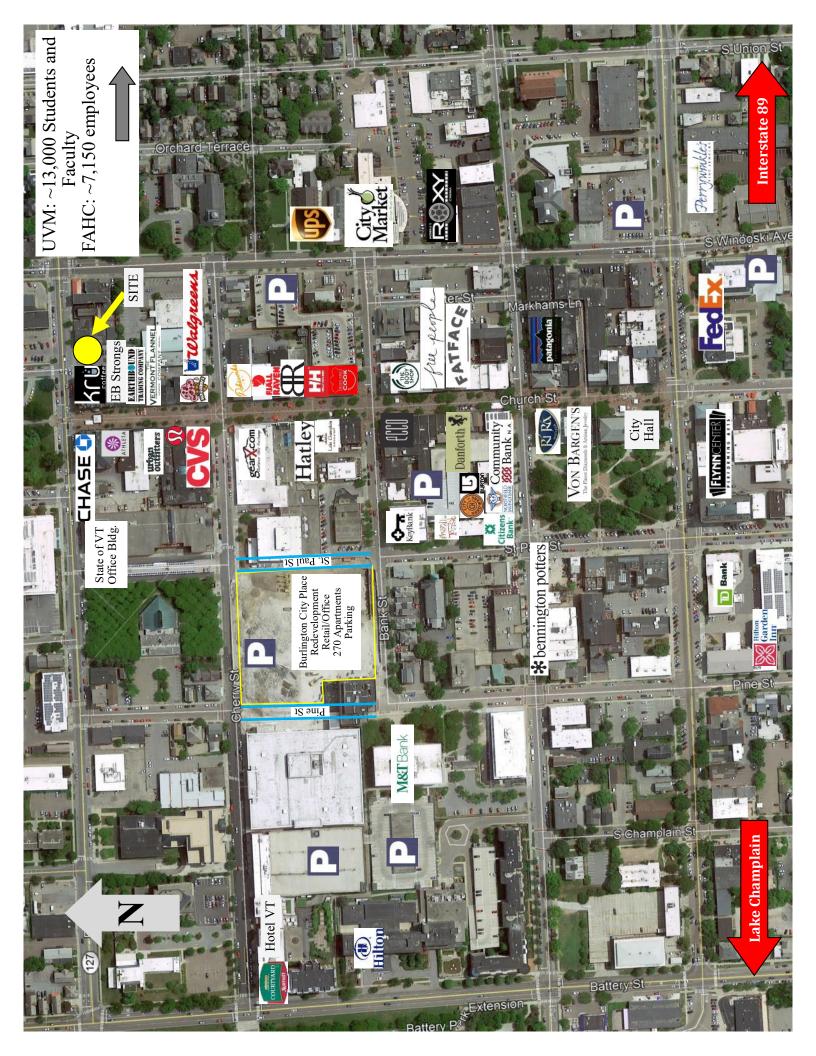

## Office Space For Lease Historic Richardson Place 2 Church St, Burlington, VT

## **Building Amenities:**

- Desirable Church Street Marketplace location
- On-site deli and coffee shop
- Historic interior finishes
- Rent includes CAM & Utilities

"Enjoy The Downtown Experience Every Day"