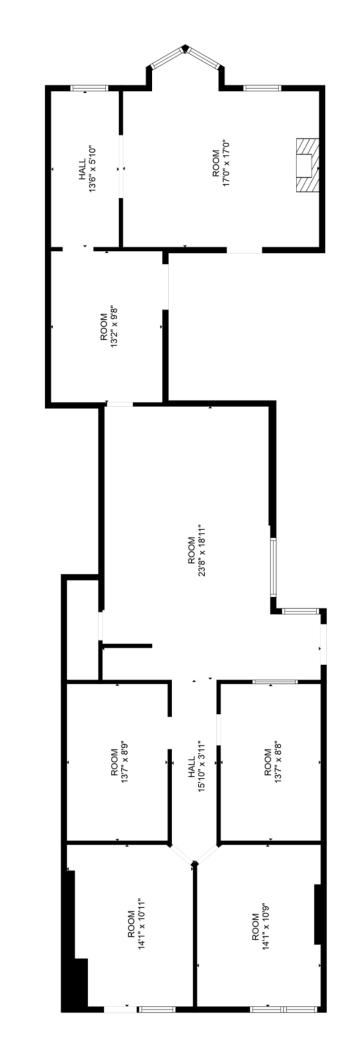

## Office Space For Lease Historic Richardson Place 2 Church St, Burlington, VT





## Offices Available

## Size:

- •213 SF \$380/Month
- •850 SF \$1,600/Month
- •1,300 SF \$1,800/Month
- •1,560 SF \$2,600/Month

## **Building Amenities:**

- Desirable Church Street Marketplace location
- On-site deli and coffee shop
- Historic interior finishes
- Rent includes CAM & Utilities

"Enjoy The Downtown Experience Every Day"

**Call for Details** 



Commercial Real Estate Services, Worldwide.

Contact Information Ryan Nick NAI J.L. Davis Realty Direct: (802) 316-5049 rnick@jldavisrealty.com www.jldavisrealty.com



Suite 2A 1,300 SF \$1,800/Month





Suite 3B 1,560 SF \$2,600/Month

Suite 4E 850 SF \$1,600/Month