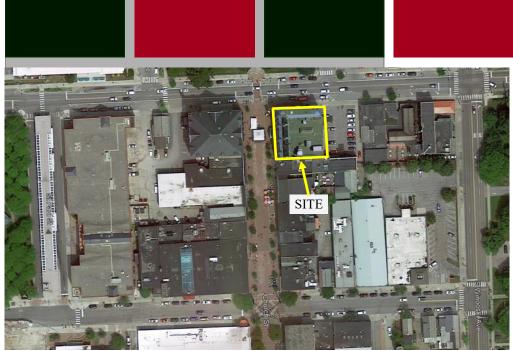

## Office Space For Lease Historic Richardson Place 2 Church St, Burlington, VT





## Offices Available

## Size:

- •213 SF \$380/Month
- •850 SF \$1,600/Month
- •1,300 SF \$1,800/Month
- •1,560 SF \$2,600/Month

## **Building Amenities:**

- Desirable Church Street Marketplace location
- On-site deli and coffee shop
- Historic interior finishes
- Rent includes CAM & Utilities

"Enjoy The Downtown Experience Every Day"

**Call for Details** 



Commercial Real Estate Services, Worldwide.

Contact Information Ryan Nick NAI J.L. Davis Realty Direct: (802) 316-5049 rnick@jldavisrealty.com www.jldavisrealty.com



Suite 2A 1,300 SF \$1,800/Month





Suite 3B 1,560 SF \$2,600/Month

Suite 4E 850 SF \$1,600/Month