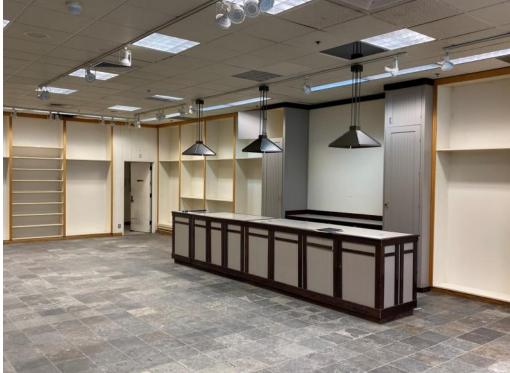

# PRIME RETAIL SPACE FOR LEASE 11-17 Church Street Burlington, VT





Size: 5,535 SF

-Subdivideable to 2,000 SF

### Features:

- Located on the award winning Church Street Marketplace
- Showcase Windows
- Excellent Signage
   Opportunities
- Ceilings Heights: 10'6" 11'
- Ample Lower Level Storage
- Public Garage Nearby

Lease Rate: \$24-28/SF NNN

## **CALL FOR DETAILS**







Commercial Real Estate Services, Worldwide.

The information contained herein has been given to us by the owner of the property or other sources we deem reliable; we have no reason to doubt its accuracy, but we do not guarantee it. All information should be verified prior to purchase or lease.

### **Contact Information**

Jeff Nick

NAI J.L. Davis Realty Direct: (802) 876.6923 Fax: (802) 651-0101 Email: jeff@jeffnick.com www.jldavisrealty.com



### **Surrounding Retailers Incl