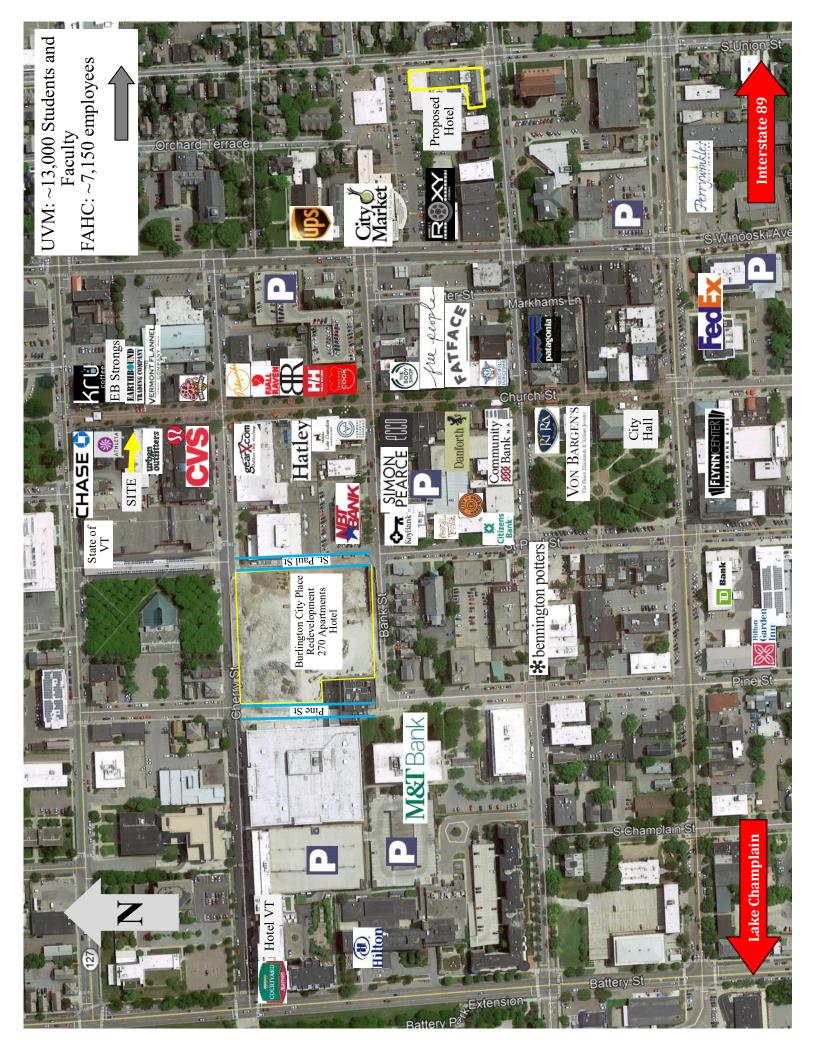

### **Surrounding Retailers Include**

Athleta Urb
Ben & Jerry's E
Fjallraven Ban
Lululemon
Fat Face F
Helly Hansen
Homeport

Urban Outfitters
Earthbound
Banana Republic
Hatley
Free People
CVS
Kru Coffee

# **Burlington Statistics**

- University of VT: 13,000 Student
- Champlain College: 2,900 Students
- St. Michaels College: 2,000 Students
- Downtown employment: >18,000