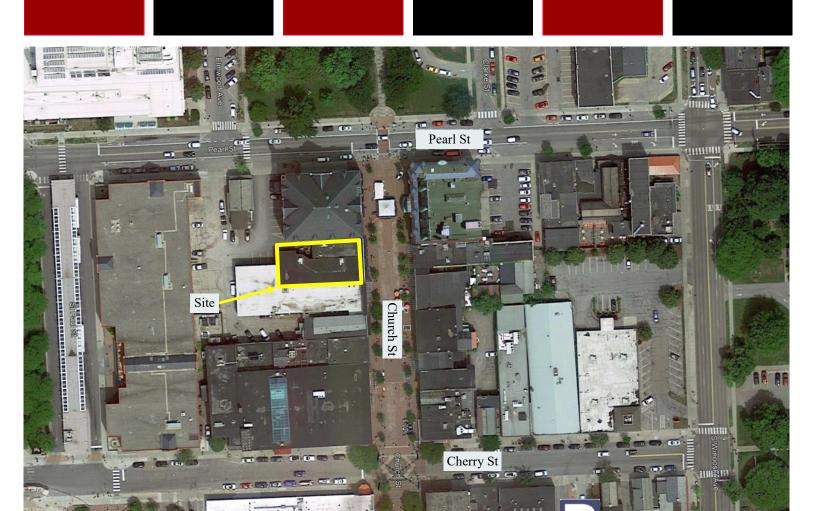

# PRIME RETAIL SPACE FOR LEASE 11-17 Church Street Burlington, VT

Size: 5,535 SF

-Subdivideable to 2,000 SF

# 11-17 CHURCH STREET BURLINGTON, VERMONT

дете: окласает ремом: дет