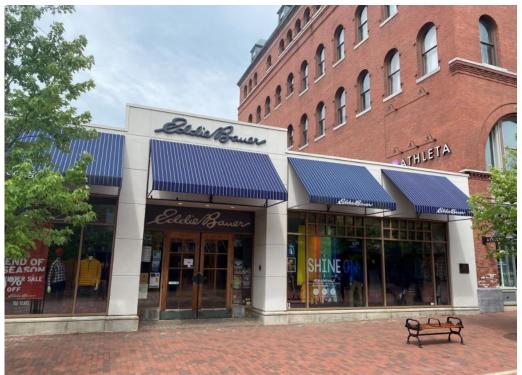

# PRIME RETAIL SPACE FOR LEASE 11-17 Church Street Burlington, VT

Size: 5,535 SF

-Subdivideable to 2,000 SF

### Features:

- Located on the award winning Church Street Marketplace
- Showcase Windows
- Excellent Signage
   Opportunities
- Ceilings Heights: 10'6" 11'
- Ample Lower Level Storage
- Public Garage Nearby

### **Surrounding Retailers Include**

Athleta Urb
Ben & Jerry's E
Fjallraven Ban
Lululemon
Fat Face F
Helly Hansen
Homeport

Urban Outfitters
Earthbound
Banana Republic
Hatley
Free People
CVS
Kru Coffee