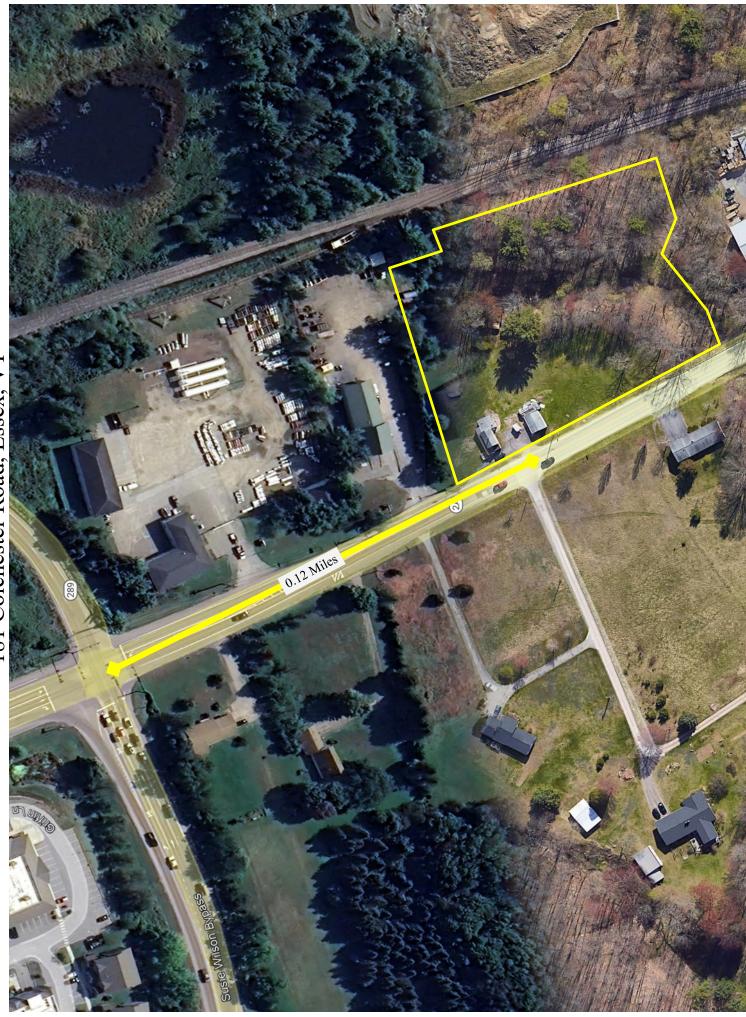

## FOR LEASE WAREHOUSE SPACE 181 COLCHESTER ROAD, ROUTE 2A, ESSEX

181 Colchester Road, Essex, VT