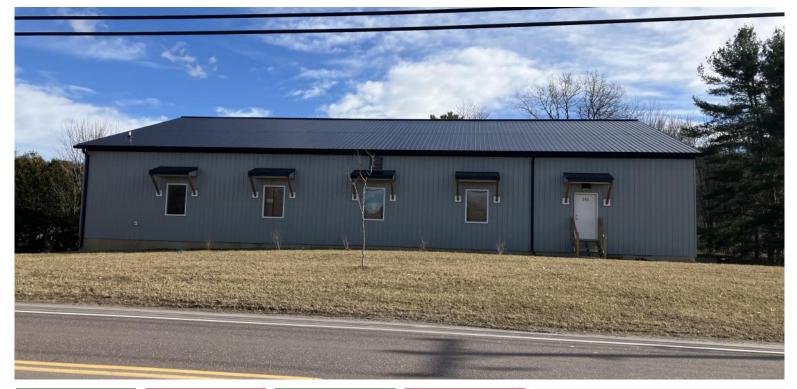

## FOR LEASE WAREHOUSE SPACE 181 COLCHESTER ROAD, ROUTE 2A, ESSEX

## FEATURES:

- One (1) 10' x 12' Overhead Drive-In Door
- 10' 6" Ceiling Clearance
- Natural Gas Modine Heaters
- New Construction
- Close Access to the Circumferential Highway and Route's 7 and 15

Lease Rate: \$4,500/Month + Utilities