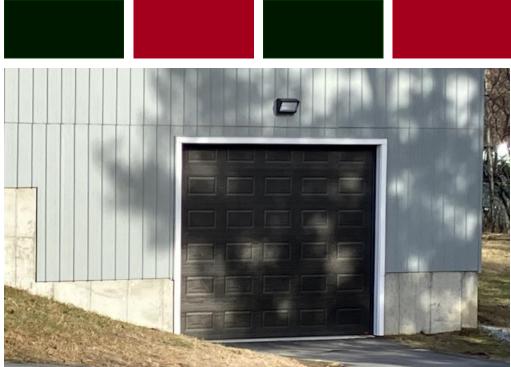

## FEATURES:

- One (1) 10' x 12' Overhead Drive-In Door
- 10' 6" Ceiling Clearance
- Natural Gas Modine Heaters
- New Construction
- Close Access to the Circumferential Highway and Route's 7 and 15

Lease Rate: \$4,500/Month + Utilities