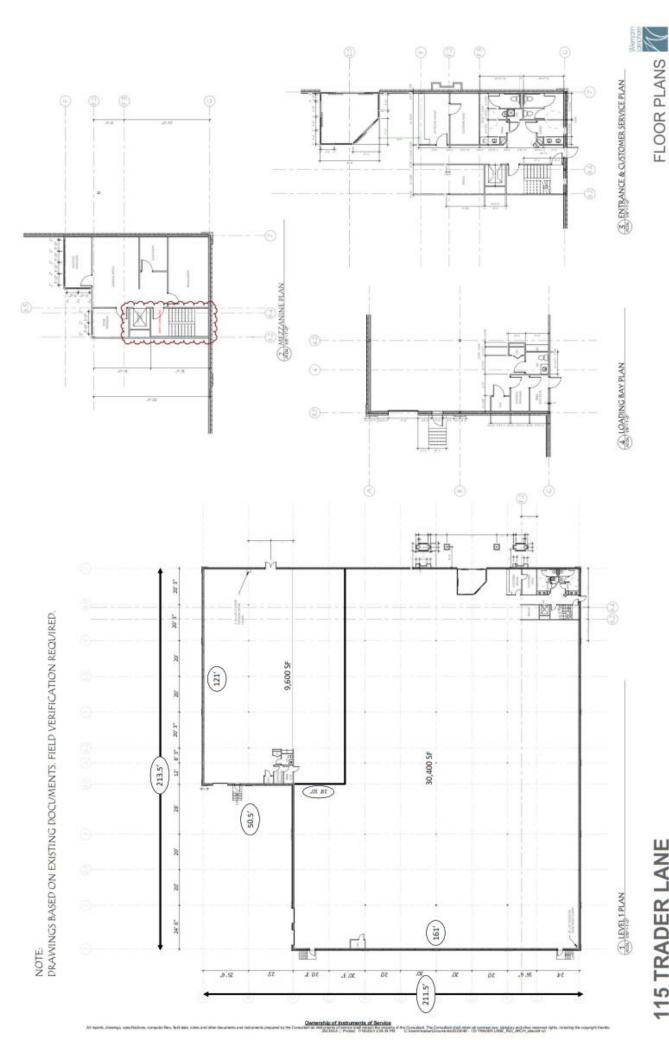

# RETAIL OPPORTUNITY

Size Available: 40,000 SF -Subdividable to 34,000 SF & 6,000 SF

#### Features:

- Vermont's only Retail Power Center
- Convenient Taft Corners location with easy access to I-89, Exit 12
- Building Frontage 260'
- Interior Clearance: 22'
- Convenient Parking with a 4.7:1 ratio
- Three (3) Loading Docks