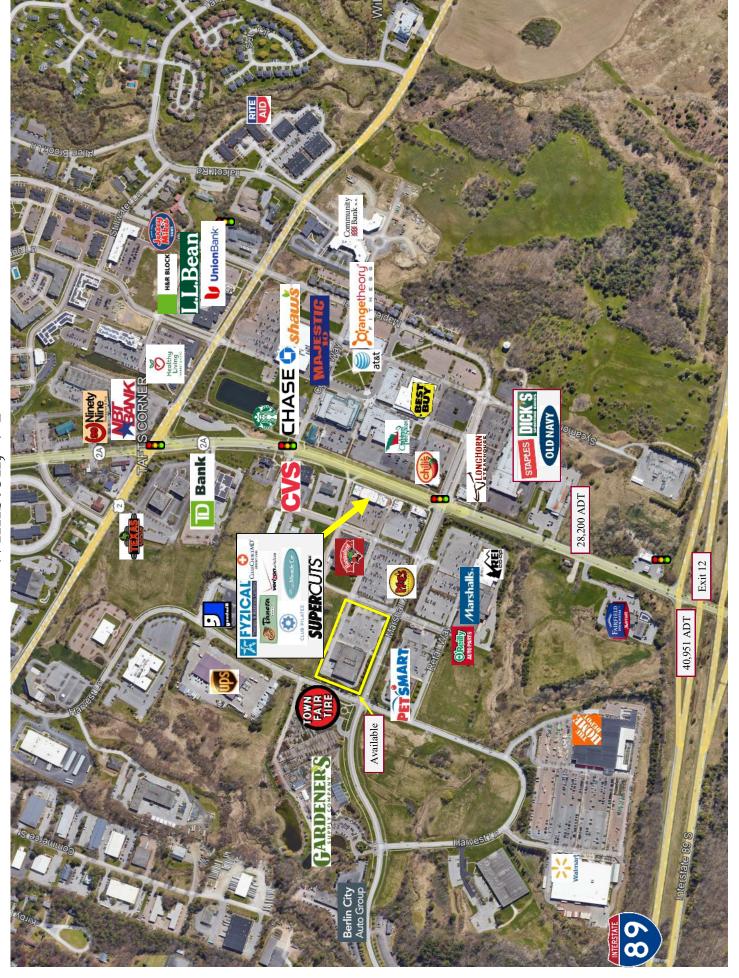

## RETAIL SPACE AVAILABLE TAFT CORNERS PARK WILLISTON, VT

### **Area Retailers**

| Walmart | REI | Best Buy |
|---------|-----|----------|
|         |     |          |

Home Depot L.L. Bean Christmas Tree Shop

Staples Marshall's Starbucks

Men's Warehouse Dick's Sporting Verizon

CVS Pharmacy Old Navy PetSmart

Moe's Southwest Grill Panera Bread O'Reilly Auto

Hannaford's Shaw's Healthy Living

Commercial Real Estate Services, Worldwide.

The information contained herein has been given to us by the owner of the property or other sources we deem reliable, we have no reason to doubt its accuracy, but we do not guarantee it. All information should be verified prior to purchase or lease.

# RETAIL OPPORTUNITY

Size Available: 40,000 SF -Subdividable to 34,000 SF & 6,000 SF

#### Features:

- Vermont's only Retail Power Center
- Convenient Taft Corners location with easy access to I-89, Exit 12
- Building Frontage 260'
- Interior Clearance: 22'
- Convenient Parking with a 4.7:1 ratio
- Three (3) Loading Docks

#### **Traffic Counts:**

- Route 2A 26,000 ADT
- Interstate 89 35,500 ADT