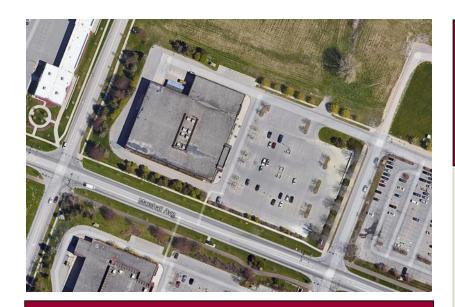

## RETAIL SPACE AVAILABLE TAFT CORNERS PARK WILLISTON, VT

# RETAIL OPPORTUNITY

Size Available: 40,000 SF -Subdividable to 34,000 SF & 6,000 SF

#### Features:

- Vermont's only Retail Power Center
- Convenient Taft Corners location with easy access to I-89, Exit 12
- Building Frontage 260'
- Interior Clearance: 22'
- Convenient Parking with a 4.7:1 ratio
- Three (3) Loading Docks

#### **Traffic Counts:**

- Route 2A 26,000 ADT
- Interstate 89 35,500 ADT