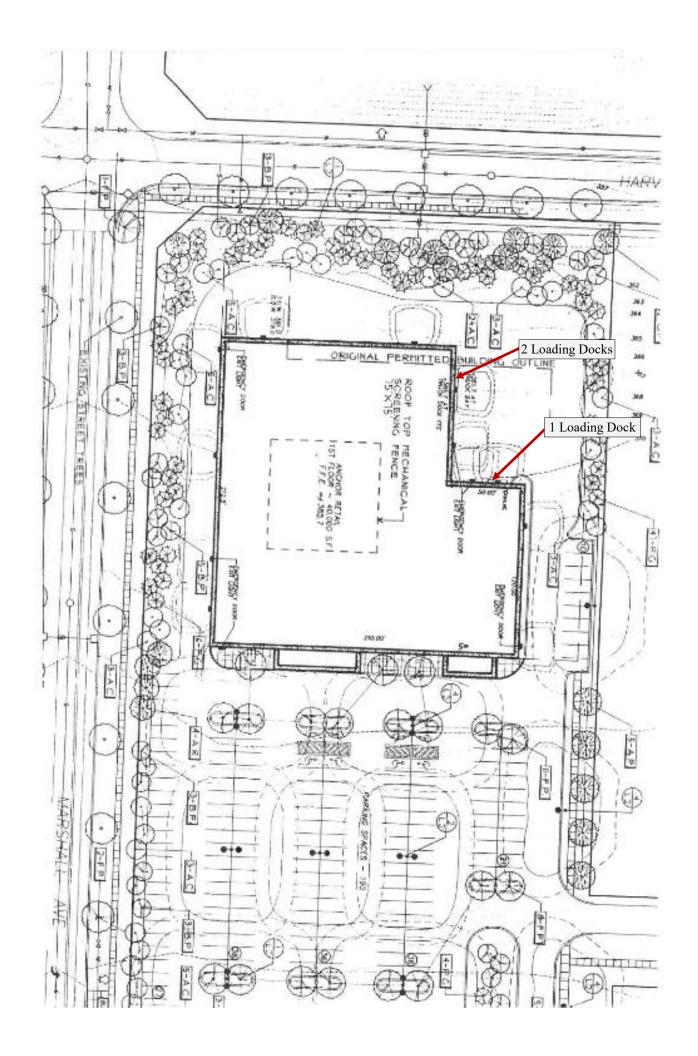

#### Features:

- Vermont's only Retail Power Center
- Convenient Taft Corners location with easy access to I-89, Exit 12
- Building Frontage 260'
- Interior Clearance: 22'
- Convenient Parking with a 4.7:1 ratio
- Three (3) Loading Docks